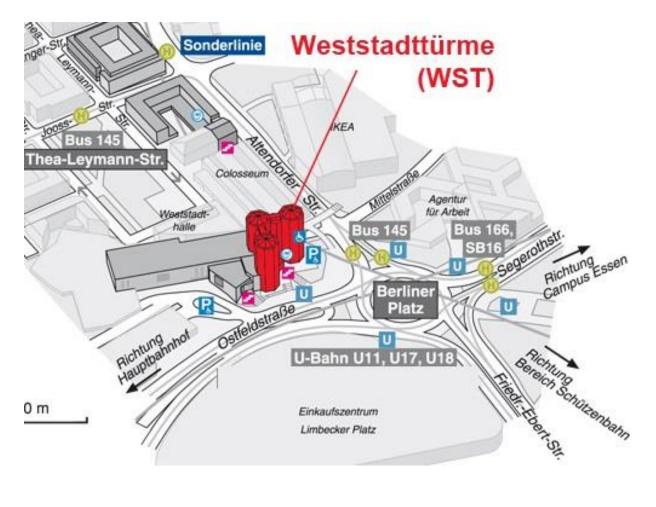

## Arriving by train

Arriving by train via Essen Central Station:

- At the Essen Central Station you find the subways in the basement of the station.
- Take the subway line 11 (in direction: Buerer Str.), 17 (in direction: Karlsplatz) or 18 (in direction: Berliner Platz) for two stops to "Berliner Platz". All subway lines run about in 10-minute intervals.
- Take the exit B and follow from here the signs Weststadttürme (about 50 m walk).

After arriving at Weststadttürme:

• Take the elevator to the eleventh floor and follow the signs standing in front of the elevators.