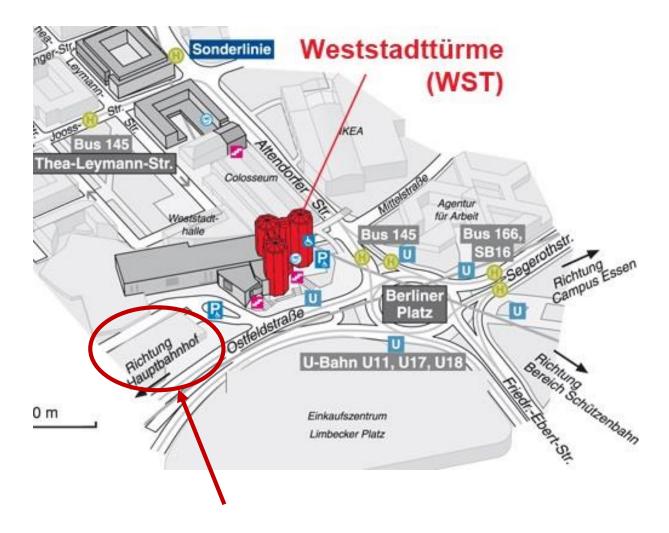

### Via A40:

- Take the exit ramp 23 Essen-Zentrum.
- Take the B224 to A42/Zentrum /Weststadt.
- Turn right onto the Altendorfer Str. to Zentrum/ Weststadt.
- Turn right onto the Ostfeldstraße.
- Entrance to chargeable parking garage is located 100 meters on the right side.
- Besides Cinemaxx are the Weststadttürme

#### Via A42:

- Take the exit ramp AK Essen-Nord.
- Take the B224 to Essen-Zentrum.
- Follow the B224.
- Turn left onto the Altendorferstr. to Zentrum/ Weststadt.
- Turn right onto the Ostfeldstraße.
- Entrance to chargeable parking garage is located 100 meters on the right side.
- Besides Cinemaxx are the Weststadttürme.

### Via A52:

- Take the exit ramp 28 Essen-Rüttenscheid.
- Follow the exit ramp to B224.
- Turn left onto the B224 in direction of Zentrum.
- Follow the B224.
- Turn right onto the Altendorfer Str. to Zentrum/ Weststadt.
- Turn right onto the Ostfeldstraße.
- Entrance to chargeable parking garage is located 100 meters on the right side.
- Besides Cinemaxx are the Weststadttürme

## After arriving at Weststadttürme:

• Take the elevator to the eleventh floor and follow the signs standing in front of the elevators.

Alternative parking is available in the following figure:

Chargeable parking garage of shopping center Limbecker Platz