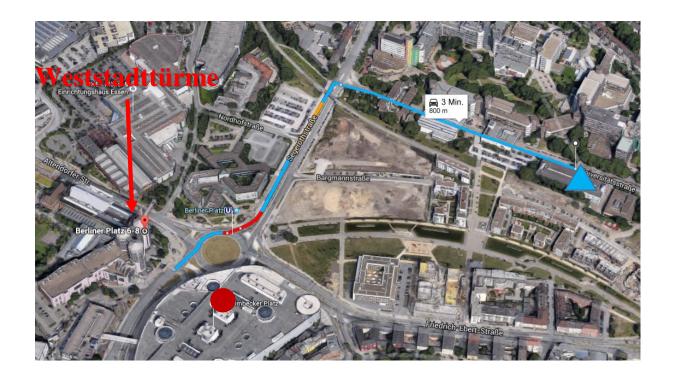

## After arriving at Weststadttürme:

• Take the elevator to the eleventh floor and follow the signs standing in front of the elevators.

Alternative parking is available in the following figure:

Chargeable parking garage of shopping center Limbecker Platz

Free parking garage of the university: Universitätsstraße 12, 45141 Essen